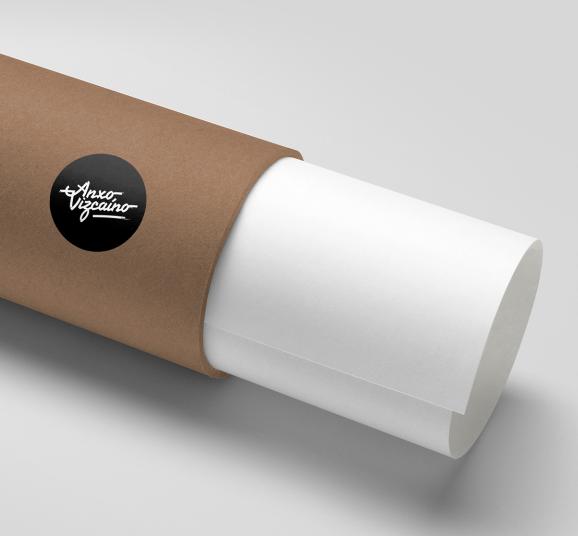

## Shipping

I personally handle, sign and pack every art print, which are sent into a rigid cardboard envelope or tube. Tracking number is provided for every order. Shipping costs and time depend on the destination and only apply to the first prodct. All additional products are shipped for free.