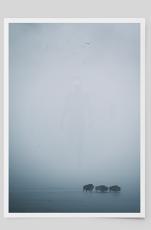

# The Observatory

- Fine art Giclée print on 220g Art Smooth paper.

- Limited edition of 50 prints of each.

- Hand-numbered in pencil on bottom left.

- Hand-signed in pencil on bottom right.

- Frame not included.

Paper size: 30 x 40 cm (approx. 12" x 16")

White border: 2,5 cm (approx. 1")

Artwork size: 25x35 cm (approx. 10" x 14")

\*The artwork may still be reproduced in digital media and other printed products such as postcards, stickers, etc.

Single print €35.00

Complete series (6 prints) €175.00

The Observatory: I

The Observatory: II

The Observatory: III

The Observatory: IV

The Observatory: V

The Observatory: VI