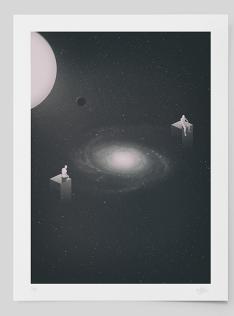

# The Observatory

- Fine art Giclée print on 220g Art Smooth paper.

- Limited edition of 50 prints of each.

- Hand-numbered in pencil on bottom left.

- Hand-signed in pencil on bottom right.

- Frame not included.

Paper size: 30 x 40 cm (approx. 12" x 16")

White border: 2,5 cm (approx. 1")

Artwork size: 25x35 cm (approx. 10" x 14")

\*The artwork may still be reproduced in digital media and other printed products such as postcards, stickers, etc.

Single print €35.00

Complete series (6 prints) €175.00

The Observatory: I

The Observatory: II

The Observatory: III

The Observatory: IV

The Observatory: V

The Observatory: VI