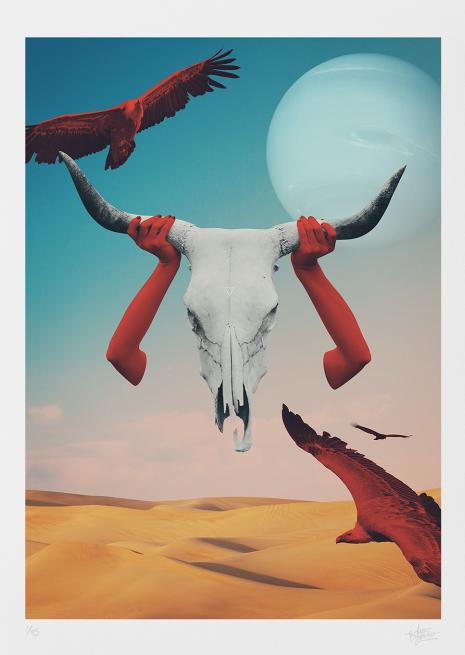

# **Experimental Remixes**

- Fine art Giclée print on 220g Art Smooth paper.

- Limited edition of 25 prints of each.

- Hand-numbered in pencil on bottom left.

- Hand-signed in pencil on bottom right.

- Frame not included.

Paper size: 30 x 40 cm (approx. 12" x 16")

White border: 2,5 cm (approx. 1")

Artwork size: 25x35 cm (approx. 10" x 14")

\*The artwork may still be reproduced in digital media and other printed products such as postcards, stickers, etc.

Single print €35.00

Rito Óbito Materia Hueso Éxodo

Clarividencia Mímesis Baile Transferencia Encuentro