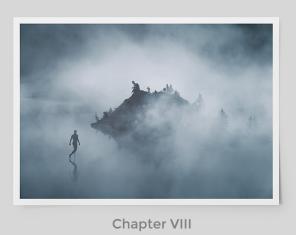

### **Tales of Errantia**

- Fine art Giclée print on 220g Art Smooth paper.
- Open edition.
- Hand-signed in pencil on the back.
- Frame not included.

Paper size: A4 or A3

White border: 1 cm (approx. 0,5")

Artwork size (A4) 19x28 cm (approx. 7,5" x 11")

Artwork size (A3): 28x40 cm (approx. 11" x 16")

The "Complete series (8 prints)" pack includes four A3 prints + four A4 prints of your choice, you can combine as you prefer.

Single print A4: €15.00 A3: €25.00

Complete series (8 prints) €125.00

Chapter I Chapter IV

Chapter V

Chapter VII