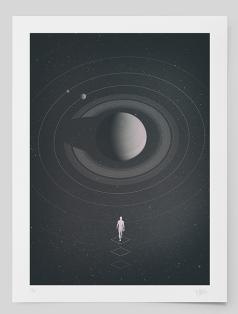

# The Observatory

- Fine art Giclée print on 220g Art Smooth paper.

- Limited edition of 50 prints of each.

- Hand-numbered in pencil on bottom left.

- Hand-signed in pencil on bottom right.

- Frame not included.

Paper size: 30 x 40 cm (approx. 12" x 16")

White border: 2,5 cm (approx. 1")

Artwork size: 25x35 cm (approx. 10" x 14")

\*The artwork may still be reproduced in digital media and other printed products such as postcards, stickers, etc.

Single print €35.00

Complete series (6 prints) €175.00

The Observatory: I

The Observatory: II

The Observatory: III

The Observatory: IV

The Observatory: V

The Observatory: VI