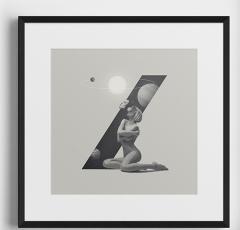

# 36 days of type

- Open edition.
- Hand-signed in pencil on the back.
- Frame not included.

#### Single letter of your choice:

Fine art Giclée print on 220g Art Smooth paper.

Paper size: 20 x 20 cm (approx. 8" x 8")

White border: 0,5 cm (approx. 0,2")

Artwork size: 19x19 cm (approx. 7,5" x 7,5")

#### Poster:

Fine art Giclée print on 180g Doubleweight matte paper.

Size: 50 x 70 cm (approx. 19,5" x 27,5")

Single letter €12.00

Poster €35.00