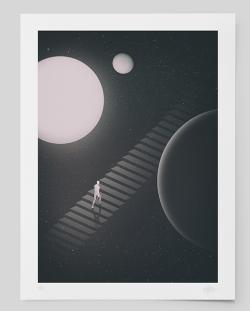

# The Observatory

- Fine art Giclée print on 220g Art Smooth paper.

- Limited edition of 50 prints of each.

- Hand-numbered in pencil on bottom left.

- Hand-signed in pencil on bottom right.

- Frame not included.

Paper size: 30 x 40 cm (approx. 12" x 16")

White border: 2,5 cm (approx. 1")

Artwork size: 25x35 cm (approx. 10" x 14")

\*The artwork may still be reproduced in digital media and other printed products such as postcards, stickers, etc.

Single print €35.00

Complete series (6 prints) €175.00

The Observatory: I

The Observatory: II

The Observatory: III

The Observatory: IV

The Observatory: V

The Observatory: VI