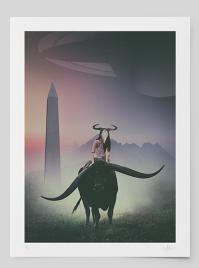

# **Experimental Remixes**

- Fine art Giclée print on 220g Art Smooth paper.

- Limited edition of 25 prints of each.

- Hand-numbered in pencil on bottom left.

- Hand-signed in pencil on bottom right.

- Frame not included.

Paper size: 30 x 40 cm (approx. 12" x 16")

White border: 2,5 cm (approx. 1")

Artwork size: 25x35 cm (approx. 10" x 14")

\*The artwork may still be reproduced in digital media and other printed products such as postcards, stickers, etc.

Single print €35.00

Rito Óbito Materia Hueso Éxodo

Clarividencia Mímesis Baile Transferencia Encuentro