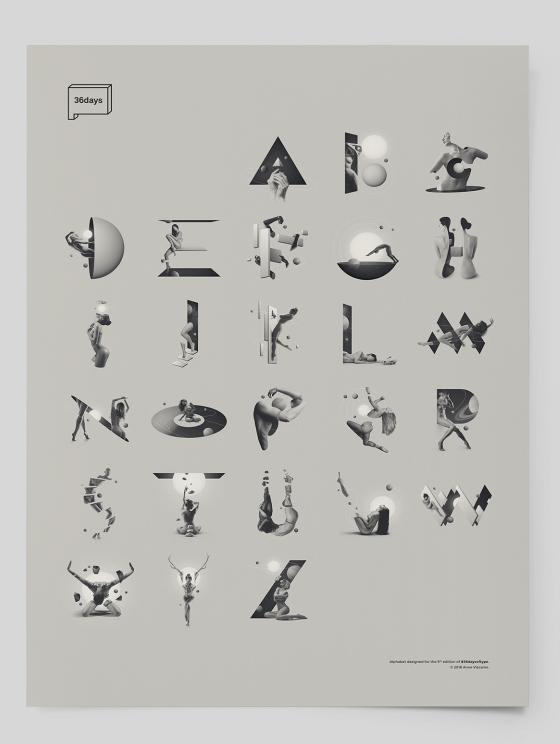

# 36 days of type

- Open edition.
- Hand-signed in pencil on the back.
- Frame not included.

#### Single letter of your choice:

Fine art Giclée print on 220g Art Smooth paper.

Paper size: 20 x 20 cm (approx. 8" x 8")

White border: 0,5 cm (approx. 0,2")

Artwork size: 19x19 cm (approx. 7,5" x 7,5")

#### Poster:

Fine art Giclée print on 180g Doubleweight matte paper.

Size: 50 x 70 cm (approx. 19,5" x 27,5")

Single letter €12.00

Poster €35.00