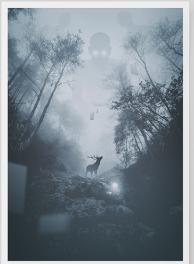

### **Tales of Errantia**

- Fine art Giclée print on 220g Art Smooth paper.
- Open edition.
- Hand-signed in pencil on the back.
- Frame not included.

Paper size: A4 or A3

White border: 1 cm (approx. 0,5")

Artwork size (A4) 19x28 cm (approx. 7,5" x 11")

Artwork size (A3): 28x40 cm (approx. 11" x 16")

The "Complete series (8 prints)" pack includes four A3 prints + four A4 prints of your choice, you can combine as you prefer.

Single print A4: €15.00 A3: €25.00

Complete series (8 prints) €125.00

Chapter I Chapter IV

Chapter V

Chapter VII