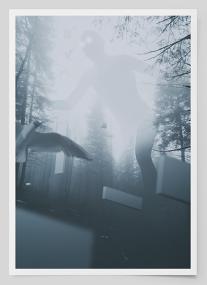

### **Tales of Errantia**

- Fine art Giclée print on 220g Art Smooth paper.
- Open edition.
- Hand-signed in pencil on the back.
- Frame not included.

Paper size: A4 or A3

White border: 1 cm (approx. 0,5")

Artwork size (A4) 19x28 cm (approx. 7,5" x 11")

Artwork size (A3): 28x40 cm (approx. 11" x 16")

The "Complete series (8 prints)" pack includes four A3 prints + four A4 prints of your choice, you can combine as you prefer.

Single print A4: €15.00 A3: €25.00

Complete series (8 prints) €125.00

Chapter I Chapter IV

Chapter V

Chapter VII