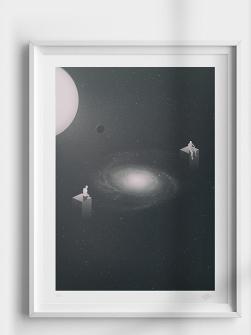

# The Observatory

- Fine art Giclée print on 220g Art Smooth paper.

- Limited edition of 50 prints of each.

- Hand-numbered in pencil on bottom left.

- Hand-signed in pencil on bottom right.

- Frame not included.

Paper size: 30 x 40 cm (approx. 12" x 16")

White border: 2,5 cm (approx. 1")

Artwork size: 25x35 cm (approx. 10" x 14")

\*The artwork may still be reproduced in digital media and other printed products such as postcards, stickers, etc.

Single print €35.00

Complete series (6 prints) €175.00

The Observatory: I

The Observatory: II

The Observatory: III

The Observatory: IV

The Observatory: V

The Observatory: VI