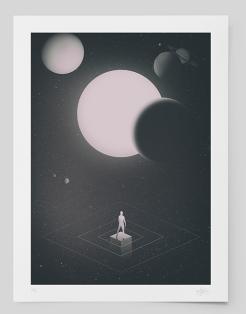

# The Observatory

- Fine art Giclée print on 220g Art Smooth paper.

- Limited edition of 50 prints of each.

- Hand-numbered in pencil on bottom left.

- Hand-signed in pencil on bottom right.

- Frame not included.

Paper size: 30 x 40 cm (approx. 12" x 16")

White border: 2,5 cm (approx. 1")

Artwork size: 25x35 cm (approx. 10" x 14")

\*The artwork may still be reproduced in digital media and other printed products such as postcards, stickers, etc.

Single print €35.00

Complete series (6 prints) €175.00

The Observatory: I

The Observatory: II

The Observatory: III

The Observatory: IV

The Observatory: V

The Observatory: VI