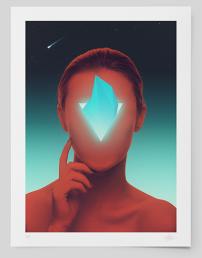

# The Observatory

- Fine art Giclée print on 220g Art Smooth paper.

- Limited edition of 50 prints of each.

- Hand-numbered in pencil on bottom left.

- Hand-signed in pencil on bottom right.

- Frame not included.

Paper size: 30 x 40 cm (approx. 12" x 16")

White border: 2,5 cm (approx. 1")

Artwork size: 25x35 cm (approx. 10" x 14")

\*The artwork may still be reproduced in digital media and other printed products such as postcards, stickers, etc.

Single print €35.00

Complete series (6 prints) €175.00

The Observatory: I

The Observatory: II

The Observatory: III

The Observatory: IV

The Observatory: V

The Observatory: VI