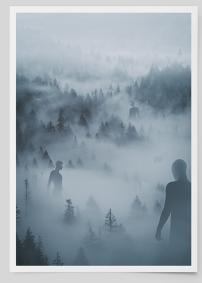

# The Observatory

- Fine art Giclée print on 220g Art Smooth paper.

- Limited edition of 50 prints of each.

- Hand-numbered in pencil on bottom left.

- Hand-signed in pencil on bottom right.

- Frame not included.

Paper size: 30 x 40 cm (approx. 12" x 16")

White border: 2,5 cm (approx. 1")

Artwork size: 25x35 cm (approx. 10" x 14")

\*The artwork may still be reproduced in digital media and other printed products such as postcards, stickers, etc.

Single print €35.00

Complete series (6 prints) €175.00

The Observatory: I

The Observatory: II

The Observatory: III

The Observatory: IV

The Observatory: V

The Observatory: VI