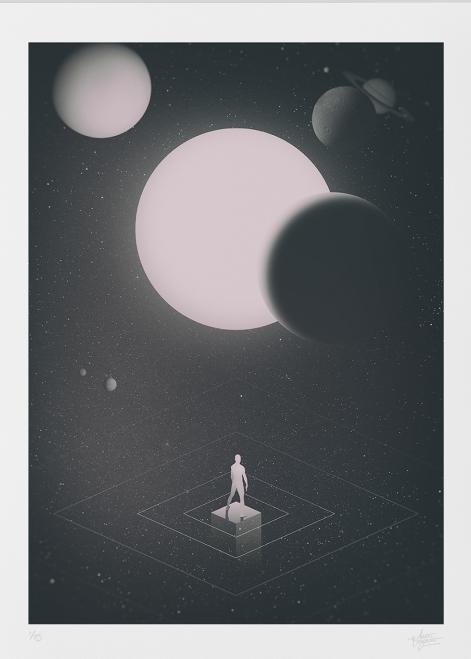

# The Observatory

- Fine art Giclée print on 220g Art Smooth paper.

- Limited edition of 50 prints of each.

- Hand-numbered in pencil on bottom left.

- Hand-signed in pencil on bottom right.

- Frame not included.

Paper size: 30 x 40 cm (approx. 12" x 16")

White border: 2,5 cm (approx. 1")

Artwork size: 25x35 cm (approx. 10" x 14")

\*The artwork may still be reproduced in digital media and other printed products such as postcards, stickers, etc.

Single print €35.00

Complete series (6 prints) €175.00

The Observatory: I

The Observatory: II

The Observatory: III

The Observatory: IV

The Observatory: V

The Observatory: VI