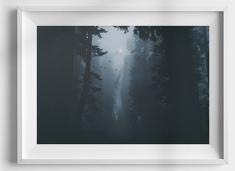

### **Tales of Errantia**

- Fine art Giclée print on 220g Art Smooth paper.
- Open edition.
- Hand-signed in pencil on the back.
- Frame not included.

Paper size: A4 or A3

White border: 1 cm (approx. 0,5")

Artwork size (A4) 19x28 cm (approx. 7,5" x 11")

Artwork size (A3): 28x40 cm (approx. 11" x 16")

The "Complete series (8 prints)" pack includes four A3 prints + four A4 prints of your choice, you can combine as you prefer.

Single print A4: €15.00 A3: €25.00

Complete series (8 prints) €125.00

Chapter I Chapter IV

Chapter V

Chapter VII