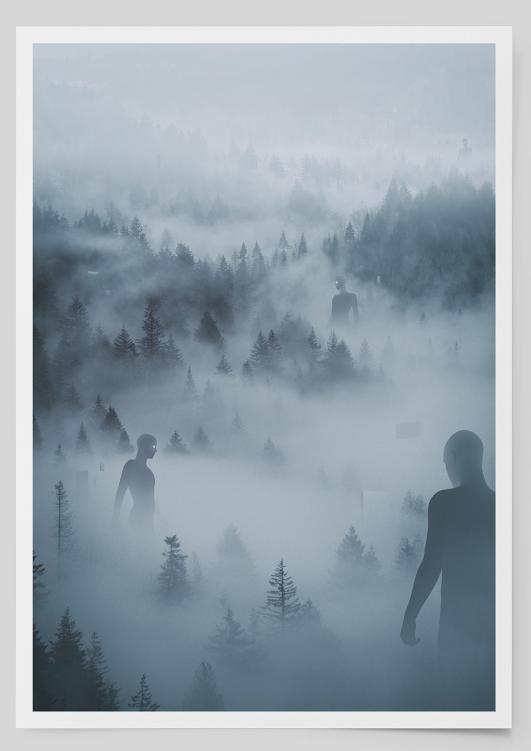

# The Observatory

- Fine art Giclée print on 220g Art Smooth paper.

- Limited edition of 50 prints of each.

- Hand-numbered in pencil on bottom left.

- Hand-signed in pencil on bottom right.

- Frame not included.

Paper size: 30 x 40 cm (approx. 12" x 16")

White border: 2,5 cm (approx. 1")

Artwork size: 25x35 cm (approx. 10" x 14")

\*The artwork may still be reproduced in digital media and other printed products such as postcards, stickers, etc.

Single print €35.00

Complete series (6 prints) €175.00

The Observatory: I

The Observatory: II

The Observatory: III

The Observatory: IV

The Observatory: V

The Observatory: VI