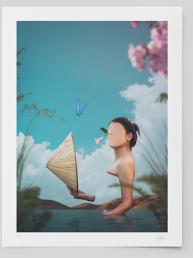

# **Experimental Remixes**

- Fine art Giclée print on 220g Art Smooth paper.

- Limited edition of 25 prints of each.

- Hand-numbered in pencil on bottom left.

- Hand-signed in pencil on bottom right.

- Frame not included.

Paper size: 30 x 40 cm (approx. 12" x 16")

White border: 2,5 cm (approx. 1")

Artwork size: 25x35 cm (approx. 10" x 14")

\*The artwork may still be reproduced in digital media and other printed products such as postcards, stickers, etc.

Single print €35.00

Rito Óbito Materia Hueso Éxodo

Clarividencia Mímesis Baile Transferencia Encuentro