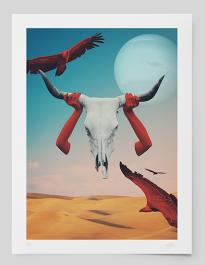

# **Experimental Remixes**

- Fine art Giclée print on 220g Art Smooth paper.

- Limited edition of 25 prints of each.

- Hand-numbered in pencil on bottom left.

- Hand-signed in pencil on bottom right.

- Frame not included.

Paper size: 30 x 40 cm (approx. 12" x 16")

White border: 2,5 cm (approx. 1")

Artwork size: 25x35 cm (approx. 10" x 14")

\*The artwork may still be reproduced in digital media and other printed products such as postcards, stickers, etc.

Single print €35.00

Rito Óbito Materia Hueso Éxodo

Clarividencia Mímesis Baile Transferencia Encuentro