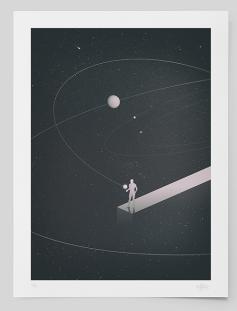

# The Observatory

- Fine art Giclée print on 220g Art Smooth paper.

- Limited edition of 50 prints of each.

- Hand-numbered in pencil on bottom left.

- Hand-signed in pencil on bottom right.

- Frame not included.

Paper size: 30 x 40 cm (approx. 12" x 16")

White border: 2,5 cm (approx. 1")

Artwork size: 25x35 cm (approx. 10" x 14")

\*The artwork may still be reproduced in digital media and other printed products such as postcards, stickers, etc.

Single print €35.00

Complete series (6 prints) €175.00

The Observatory: I

The Observatory: II

The Observatory: III

The Observatory: IV

The Observatory: V

The Observatory: VI