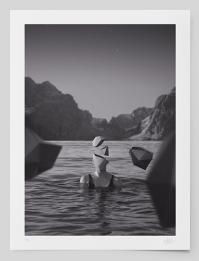

# The Observatory

- Fine art Giclée print on 220g Art Smooth paper.

- Limited edition of 50 prints of each.

- Hand-numbered in pencil on bottom left.

- Hand-signed in pencil on bottom right.

- Frame not included.

Paper size: 30 x 40 cm (approx. 12" x 16")

White border: 2,5 cm (approx. 1")

Artwork size: 25x35 cm (approx. 10" x 14")

\*The artwork may still be reproduced in digital media and other printed products such as postcards, stickers, etc.

Single print €35.00

Complete series (6 prints) €175.00

The Observatory: I

The Observatory: II

The Observatory: III

The Observatory: IV

The Observatory: V

The Observatory: VI