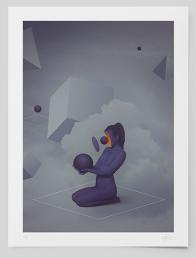

### **Tales of Errantia**

- Fine art Giclée print on 220g Art Smooth paper.
- Open edition.
- Hand-signed in pencil on the back.
- Frame not included.

Paper size: A4 or A3

White border: 1 cm (approx. 0,5")

Artwork size (A4) 19x28 cm (approx. 7,5" x 11")

Artwork size (A3): 28x40 cm (approx. 11" x 16")

The "Complete series (8 prints)" pack includes four A3 prints + four A4 prints of your choice, you can combine as you prefer.

Single print A4: €15.00 A3: €25.00

Complete series (8 prints) €125.00

Chapter I Chapter IV

Chapter V

Chapter VII