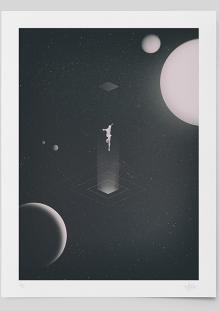

# The Observatory

- Fine art Giclée print on 220g Art Smooth paper.

- Limited edition of 50 prints of each.

- Hand-numbered in pencil on bottom left.

- Hand-signed in pencil on bottom right.

- Frame not included.

Paper size: 30 x 40 cm (approx. 12" x 16")

White border: 2,5 cm (approx. 1")

Artwork size: 25x35 cm (approx. 10" x 14")

\*The artwork may still be reproduced in digital media and other printed products such as postcards, stickers, etc.

Single print €35.00

Complete series (6 prints) €175.00

The Observatory: I

The Observatory: II

The Observatory: III

The Observatory: IV

The Observatory: V

The Observatory: VI