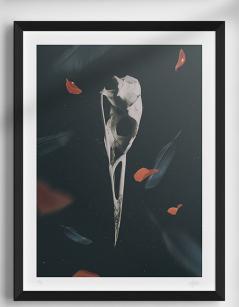

# **Experimental Remixes**

- Fine art Giclée print on 220g Art Smooth paper.

- Limited edition of 25 prints of each.

- Hand-numbered in pencil on bottom left.

- Hand-signed in pencil on bottom right.

- Frame not included.

Paper size: 30 x 40 cm (approx. 12" x 16")

White border: 2,5 cm (approx. 1")

Artwork size: 25x35 cm (approx. 10" x 14")

\*The artwork may still be reproduced in digital media and other printed products such as postcards, stickers, etc.

Single print €35.00

Rito Óbito Materia Hueso Éxodo

Clarividencia Mímesis Baile Transferencia Encuentro