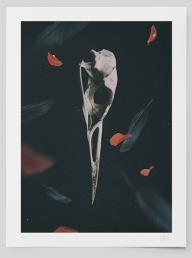

### **Tales of Errantia**

- Fine art Giclée print on 220g Art Smooth paper.
- Open edition.
- Hand-signed in pencil on the back.
- Frame not included.

Paper size: A4 or A3

White border: 1 cm (approx. 0,5")

Artwork size (A4) 19x28 cm (approx. 7,5" x 11")

Artwork size (A3): 28x40 cm (approx. 11" x 16")

The "Complete series (8 prints)" pack includes four A3 prints + four A4 prints of your choice, you can combine as you prefer.

Single print A4: €15.00 A3: €25.00

Complete series (8 prints) €125.00

Chapter I Chapter IV

Chapter V

Chapter VII