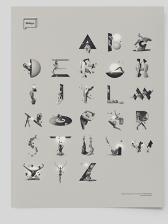

# 36 days of type

- Open edition.
- Hand-signed in pencil on the back.
- Frame not included.

#### Single letter of your choice:

Fine art Giclée print on 220g Art Smooth paper.

Paper size: 20 x 20 cm (approx. 8" x 8")

White border: 0,5 cm (approx. 0,2")

Artwork size: 19x19 cm (approx. 7,5" x 7,5")

#### Poster:

Fine art Giclée print on 180g Doubleweight matte paper.

Size: 50 x 70 cm (approx. 19,5" x 27,5")

Single letter €12.00

Poster €35.00