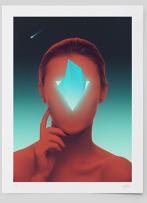

# 36 days of type

- Open edition.
- Hand-signed in pencil on the back.
- Frame not included.

#### Single letter of your choice:

Fine art Giclée print on 220g Art Smooth paper.

Paper size: 20 x 20 cm (approx. 8" x 8")

White border: 0,5 cm (approx. 0,2")

Artwork size: 19x19 cm (approx. 7,5" x 7,5")

#### Poster:

Fine art Giclée print on 180g Doubleweight matte paper.

Size: 50 x 70 cm (approx. 19,5" x 27,5")

Single letter €12.00

Poster €35.00