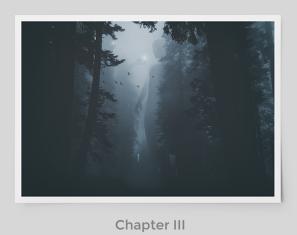

### **Tales of Errantia**

- Fine art Giclée print on 220g Art Smooth paper.
- Open edition.
- Hand-signed in pencil on the back.
- Frame not included.

Paper size: A4 or A3

White border: 1 cm (approx. 0,5")

Artwork size (A4) 19x28 cm (approx. 7,5" x 11")

Artwork size (A3): 28x40 cm (approx. 11" x 16")

The "Complete series (8 prints)" pack includes four A3 prints + four A4 prints of your choice, you can combine as you prefer.

Single print A4: €15.00 A3: €25.00

Complete series (8 prints) €125.00

Chapter I Chapter IV

Chapter V

Chapter VII