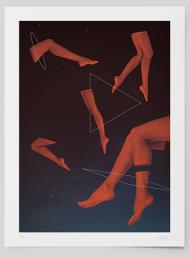

# **Experimental Remixes**

- Fine art Giclée print on 220g Art Smooth paper.

- Limited edition of 25 prints of each.

- Hand-numbered in pencil on bottom left.

- Hand-signed in pencil on bottom right.

- Frame not included.

Paper size: 30 x 40 cm (approx. 12" x 16")

White border: 2,5 cm (approx. 1")

Artwork size: 25x35 cm (approx. 10" x 14")

\*The artwork may still be reproduced in digital media and other printed products such as postcards, stickers, etc.

Single print €35.00

Rito Óbito Materia Hueso Éxodo

Clarividencia Mímesis Baile Transferencia Encuentro