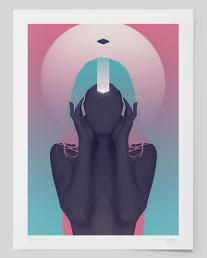

# The Observatory

- Fine art Giclée print on 220g Art Smooth paper.

- Limited edition of 50 prints of each.

- Hand-numbered in pencil on bottom left.

- Hand-signed in pencil on bottom right.

- Frame not included.

Paper size: 30 x 40 cm (approx. 12" x 16")

White border: 2,5 cm (approx. 1")

Artwork size: 25x35 cm (approx. 10" x 14")

\*The artwork may still be reproduced in digital media and other printed products such as postcards, stickers, etc.

Single print €35.00

Complete series (6 prints) €175.00

The Observatory: I

The Observatory: II

The Observatory: III

The Observatory: IV

The Observatory: V

The Observatory: VI