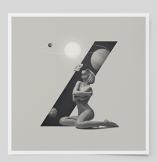

### **Tales of Errantia**

- Fine art Giclée print on 220g Art Smooth paper.
- Open edition.
- Hand-signed in pencil on the back.
- Frame not included.

Paper size: A4 or A3

White border: 1 cm (approx. 0,5")

Artwork size (A4) 19x28 cm (approx. 7,5" x 11")

Artwork size (A3): 28x40 cm (approx. 11" x 16")

The "Complete series (8 prints)" pack includes four A3 prints + four A4 prints of your choice, you can combine as you prefer.

Single print A4: €15.00 A3: €25.00

Complete series (8 prints) €125.00

Chapter I Chapter IV

Chapter V

Chapter VII