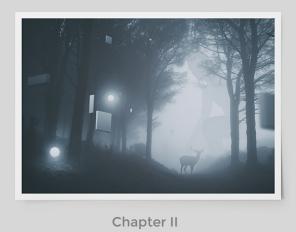

### **Tales of Errantia**

- Fine art Giclée print on 220g Art Smooth paper.
- Open edition.
- Hand-signed in pencil on the back.
- Frame not included.

Paper size: A4 or A3

White border: 1 cm (approx. 0,5")

Artwork size (A4) 19x28 cm (approx. 7,5" x 11")

Artwork size (A3): 28x40 cm (approx. 11" x 16")

The "Complete series (8 prints)" pack includes four A3 prints + four A4 prints of your choice, you can combine as you prefer.

Single print A4: €15.00 A3: €25.00

Complete series (8 prints) €125.00

Chapter I Chapter IV

Chapter V

Chapter VII