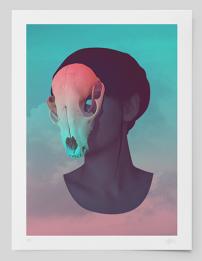

# **Experimental Remixes**

- Fine art Giclée print on 220g Art Smooth paper.

- Limited edition of 25 prints of each.

- Hand-numbered in pencil on bottom left.

- Hand-signed in pencil on bottom right.

- Frame not included.

Paper size: 30 x 40 cm (approx. 12" x 16")

White border: 2,5 cm (approx. 1")

Artwork size: 25x35 cm (approx. 10" x 14")

\*The artwork may still be reproduced in digital media and other printed products such as postcards, stickers, etc.

Single print €35.00

Rito Óbito Materia Hueso Éxodo

Clarividencia Mímesis Baile Transferencia Encuentro