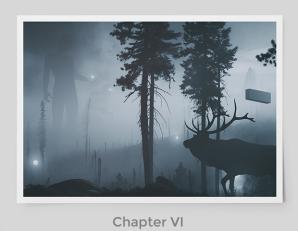

### **Tales of Errantia**

- Fine art Giclée print on 220g Art Smooth paper.
- Open edition.
- Hand-signed in pencil on the back.
- Frame not included.

Paper size: A4 or A3

White border: 1 cm (approx. 0,5")

Artwork size (A4) 19x28 cm (approx. 7,5" x 11")

Artwork size (A3): 28x40 cm (approx. 11" x 16")

The "Complete series (8 prints)" pack includes four A3 prints + four A4 prints of your choice, you can combine as you prefer.

Single print A4: €15.00 A3: €25.00

Complete series (8 prints) €125.00

Chapter I Chapter IV

Chapter V

Chapter VII