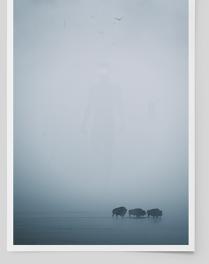

# The Observatory

- Fine art Giclée print on 220g Art Smooth paper.

- Limited edition of 50 prints of each.

- Hand-numbered in pencil on bottom left.

- Hand-signed in pencil on bottom right.

- Frame not included.

Paper size: 30 x 40 cm (approx. 12" x 16")

White border: 2,5 cm (approx. 1")

Artwork size: 25x35 cm (approx. 10" x 14")

\*The artwork may still be reproduced in digital media and other printed products such as postcards, stickers, etc.

Single print €35.00

Complete series (6 prints) €175.00

The Observatory: I

The Observatory: II

The Observatory: III

The Observatory: IV

The Observatory: V

The Observatory: VI